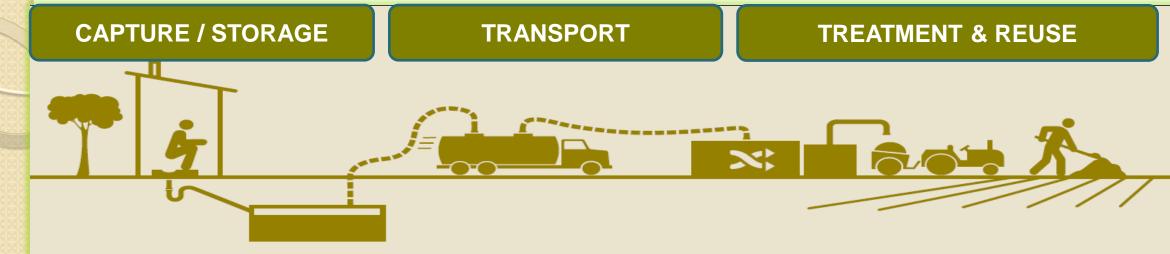

## **KEY SANITATION FIGURES**

- 25% connected to sewerage vs 75% using on-site systems
- 1100 km of conventional sewerage
- 212 km small diameter gravity sewerage
- 05 Wastewater treatment plants 42 300 m3 of WW /day
- 04 Fecal sludge treatment plants 1 500 m3 of FS /day
- ~200 vacuum trucks (100% owned by private)

### SHIT FLOW DIAGRAM OF DAKAR

4