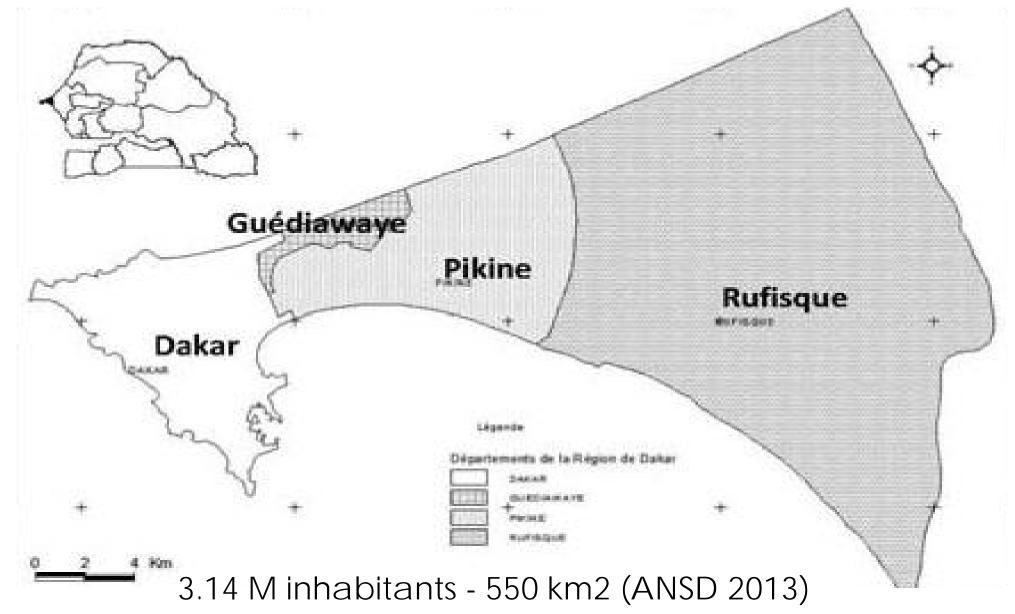

## **REPUBLIQUE DU SENEGAL**

#### MINISTERE DE L'HYDRAULIQUE ET DE L'ASSAINISSEMENT OFFICE NATIONAL DE L'ASSAINISSEMENT DU SENEGAL (ONAS)





8<sup>th</sup> World water forum Brasilia 2018

# Sanitation in Dakar, Senegal

Mix of sanitation options - Zoning of the city

By Abdoulaye FAYE Project Officer ONAS and Mouhamadou GUEYE Director of FSM Programme Email: mouhamadou.gueye@onas.sn Phone (mobile) : +221 77 631 52 08



#### THE CITY OF DAKAR



2



## **KEY SANITATION FIGURES**

- 25% connected to sewerage vs 75% using on-site systems
- 1100 km of conventional sewerage
- 212 km small diameter gravity sewerage
- 05 Wastewater treatment plants 42 300 m3 of WW /day
- 04 Fecal sludge treatment plants 1 500 m3 of FS /day
- ~200 vacuum trucks (100% owned by private)



### SHIT FLOW DIAGRAM OF DAKAR



4



## **SANITATION APPROACH**

- Considering all segments of the Service Chain
- Strengthening & Inclusiveness of the local private sector
  - PPP for O<sub>&</sub>M of treatment plants
  - Guaranty fund for emptiers
- Research & Innovation in Technologies and management
- Improvement of households access to quality service
- Enhancement of sanitation infrastructures
- Focus in Fecal sludge management



Brasilia-Brazil 2018

6

Wor