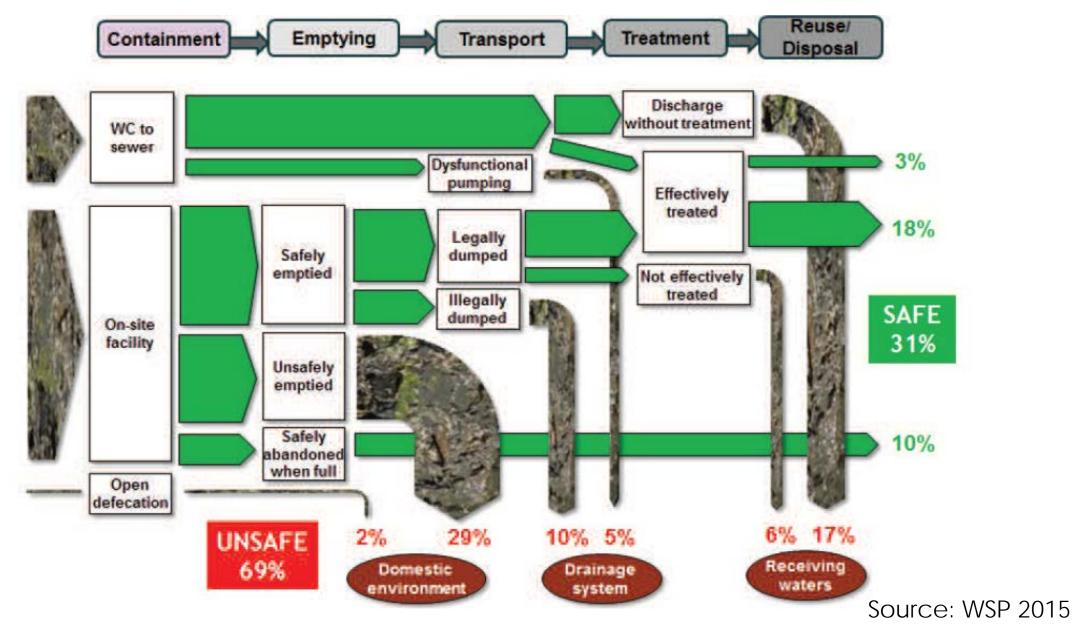

QUE DU SENEGAL**

#### MINISTERE DE L'HYDRAULIQUE ET DE L'ASSAINISSEMENT OFFICE NATIONAL DE L'ASSAINISSEMENT DU SENEGAL (ONAS)





8<sup>th</sup> World water forum Brasilia 2018

# Sanitation in Dakar, Senegal

Mix of sanitation options - Zoning of the city

By Abdoulaye FAYE Project Officer ONAS and Mouhamadou GUEYE Director of FSM Programme Email: mouhamadou.gueye@onas.sn Phone (mobile) : +221 77 631 52 08



#### THE CITY OF DAKAR



2



## **KEY SANITATION FIGURES**

- 25% connected to sewerage vs 75% using on-site systems
- 1100 km of conventional sewerage
- 212 km small diameter gravity sewerage
- 05 Wastewater treatment plants 42 300 m3 of WW /day
- 04 Fecal sludge treatment plants 1 500 m3 of FS /day
- ~200 vacuum trucks (100% owned by private)



### SHIT FLOW DIAGRAM OF DAKAR



4



## **SANITATION APPROACH**

- Considering all segments of the Service Chain
- Strengthening & Inclusiveness of the local private sector
  - PPP for O<sub>&</sub>M of treatment plants
  - Guaranty fund for emptiers
- Research & Innovation in Technologies and management
- Improvement of households access to quality service
- Enhancement of sanitation infrastructures
- Focus in Fecal sludge management



Brasilia-Brazil 2018

6

World Water

## **FSM PROGRAM IN DAKAR**



- Innovative Toilets for flood prone areas
- Funding mechanism for poor
- Communication campaign
- Call center

- Guaranty fund for operators (30 trucks)
- Regulation of business (licensing)
- Fighting illegal dumping

- O&M by private
- A new treatment plant (400 m3)
- Omniprocessor (WTE unit)
- Reuse in agriculture